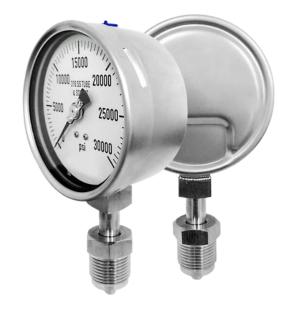

## \* APPLICATIONS

500H Series pressure gauges are designed with metal to metal sealing for heavy duty industries.

Available ranges are: 10,000 psi, 15,000 psi, 20,000 psi, 30,000 psi, 40,000 psi, 50,000 psi and 60,000 psi.

## SPECIFICATIONS

Design: According to ANSI B40.1 US pressure gauge standard. Dial Size: 4".

Case: 304 stainless steel case, DIN bayonet ring, TIG welded with connection.

Window: Laminated safety glass.

Movement: Stainless steel.

Bourdon tube: 316L coiled shape tube.

Connection: 316 stainless steel,

lower mount, 9/16" UNF-18 high pressure male,

with tapered shape end for metal to metal scaling.

Dial plate: Aluminum, white background,

black marking.

Pointer: Micro-adjustable black aluminum.

Accuracy: 1%

Pressure ranges: 0 - 10,000 psi, 15,000 psi, 20,000 psi, 30,000 psi, 40,000 psi, 50,000 psi and 60,000 psi.