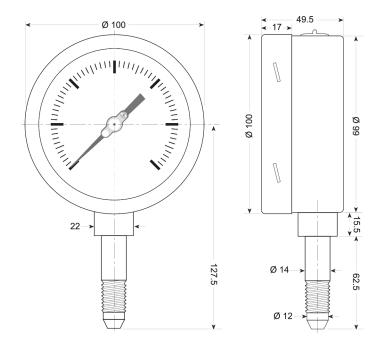

## SPECIFICATIONS

Design: According to ANSI B40.1 US pressure gauge standard. Dial Size: 4".

Case: 304 stainless steel case, DIN bayonet ring, TIG welded with connection.

Window: Laminated safety glass.

Movement: Stainless steel.

Bourdon tube: 316L coiled shape tube.

Connection: 316 stainless steel,

lower mount, 9/16" UNF-18 high pressure male,

with tapered shape end for metal to metal scaling.

Dial plate: Aluminum, white background,

black marking.

Pointer: Micro-adjustable black aluminum.

Accuracy: 1%

Pressure ranges: 0 - 10,000 psi, 15,000 psi, 20,000 psi, 30,000 psi, 40,000 psi, 50,000 psi and 60,000 psi.