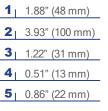

### $\odot$ Ordering information

| SERIES                                                                                       | 400                                                                                                                                                                                                            |                                                        |                                                  |                                                              |                            |                                                                |                       |                                                  |
|----------------------------------------------------------------------------------------------|----------------------------------------------------------------------------------------------------------------------------------------------------------------------------------------------------------------|--------------------------------------------------------|--------------------------------------------------|--------------------------------------------------------------|----------------------------|----------------------------------------------------------------|-----------------------|--------------------------------------------------|
| SIZE                                                                                         | 63                                                                                                                                                                                                             | 2 1⁄2"                                                 | 100                                              | 4"                                                           |                            |                                                                |                       |                                                  |
| CONNECTION TYPE                                                                              | 400                                                                                                                                                                                                            | Bottom connection                                      |                                                  |                                                              | 410                        | Back connection                                                |                       |                                                  |
| PRESSURE<br>RANGES                                                                           | 30" VAC<br>30<br>60                                                                                                                                                                                            | -30 in Hg<br>vacuum to 0<br>0 to 30 psi<br>0 to 60 psi | 100<br>160<br>200<br>300                         | 0 to 100 psi<br>0 to 160 psi<br>0 to 200 psi<br>0 to 300 psi | 400<br>600<br>1000<br>2000 | 0 to 400 psi<br>0 to 600 psi<br>0 to 1000 psi<br>0 to 2000 psi | 3000<br>5000<br>10000 | 0 to 3000 psi<br>0 to 5000 psi<br>0 to 10000 psi |
| SCALE OPTIONS                                                                                | ALE OPTIONS <b>psi</b> psi - kPa                                                                                                                                                                               |                                                        |                                                  | Other scales available on request                            |                            |                                                                |                       |                                                  |
| ACCESSORIES SPM 304SS panel mount C clamp Steel panel mount PM clamp Safety glass lens C SGL |                                                                                                                                                                                                                | MI<br>P<br>SF<br>F                                     | Maximum indicating pointer<br>304SS Front flange |                                                              |                            |                                                                |                       |                                                  |
|                                                                                              | <ul> <li>Select dial size</li> <li>Select case and connection location</li> <li>Select pressure range and scale option</li> <li>Select any required accessory or option</li> <li>OUTLINE DIMENSIONS</li> </ul> |                                                        |                                                  |                                                              |                            | 410<br>100 psi                                                 |                       | 10-100-SGL                                       |