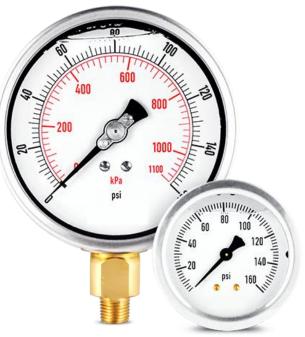

# PRESSURE GAUGES PREMIUM LIQUID FILLED

### **FEATURES**

- Premium liquid filled pressure gauge for extended service life and shock resistance.
- Ranges available from vacuum to 10,000 psi.
- 2 1/2 and 4" dial size.
- Bottom or back connection.
- 304 Stainless steel case.
- Copper alloy movement and Bourdon tube made in Germany.
- High grade glycerine fill dampens the effects of pulsations, vibration and shock loads.

## \* APPLICATIONS

- Hydraulic.
- · Food and beverage.
- Industrial applications where pulsation, vibration and shock are present.

1. Working pressure limitations