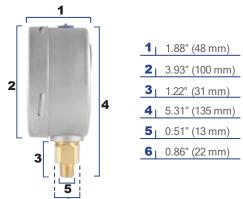

| MODELS      |                           | SPECIFICATIONS                                                 |  |  |  |  |
|-------------|---------------------------|----------------------------------------------------------------|--|--|--|--|
| Case        | All models                | 304 Stainless steel                                            |  |  |  |  |
| Bezel       | All models                | 304 Stainless steel                                            |  |  |  |  |
| Lens        | 63-400, 63-410            | Polycarbonate (Optional safety glass)                          |  |  |  |  |
|             | 100-400, 100-410          | Tempered glass (Optional safety glass)                         |  |  |  |  |
| Bourdo      | Models below 1000 psi     | Phosphor bronze "C" tube                                       |  |  |  |  |
| n tube      | Models 1000 psi and above | Helical tube                                                   |  |  |  |  |
| Connection  | 63-400, 100-400           | 1/4" NPT Brass bottom connection                               |  |  |  |  |
| Connection  | 63-410, 100-410           | 1/4" NPT Brass back connection                                 |  |  |  |  |
| Movement    | All models                | Brass movement, Made in Germany                                |  |  |  |  |
| Accuracy    | 63-400, 63-410            | ± 1.6% Full scale                                              |  |  |  |  |
| Accuracy    | 100-400, 100-410          | ± 1.0% Full scale                                              |  |  |  |  |
| Pointer     | 63-400, 63-410            | Molded plastic                                                 |  |  |  |  |
| i onter     | 100-400, 100-410          | Micro adjustable aluminum                                      |  |  |  |  |
| Dial        | All models                | ABS white background with black<br>psi scale and red kPa scale |  |  |  |  |
| Liquid fill | All models                | Glycerine                                                      |  |  |  |  |

### $\odot$ Ordering information

| SERIES                                                                                       | 400                                                                                                                                                                                                            |                                                        |                                                  |                                                              |                            |                                                                |                       |                                                  |
|----------------------------------------------------------------------------------------------|----------------------------------------------------------------------------------------------------------------------------------------------------------------------------------------------------------------|--------------------------------------------------------|--------------------------------------------------|--------------------------------------------------------------|----------------------------|----------------------------------------------------------------|-----------------------|--------------------------------------------------|
| SIZE                                                                                         | 63                                                                                                                                                                                                             | 2 1⁄2"                                                 | 100                                              | 4"                                                           |                            |                                                                |                       |                                                  |
| CONNECTION TYPE                                                                              | 400                                                                                                                                                                                                            | Bottom connection                                      |                                                  |                                                              | 410                        | Back connection                                                |                       |                                                  |
| PRESSURE<br>RANGES                                                                           | 30" VAC<br>30<br>60                                                                                                                                                                                            | -30 in Hg<br>vacuum to 0<br>0 to 30 psi<br>0 to 60 psi | 100<br>160<br>200<br>300                         | 0 to 100 psi<br>0 to 160 psi<br>0 to 200 psi<br>0 to 300 psi | 400<br>600<br>1000<br>2000 | 0 to 400 psi<br>0 to 600 psi<br>0 to 1000 psi<br>0 to 2000 psi | 3000<br>5000<br>10000 | 0 to 3000 psi<br>0 to 5000 psi<br>0 to 10000 psi |
| SCALE OPTIONS                                                                                | ALE OPTIONS <b>psi</b> psi - kPa                                                                                                                                                                               |                                                        |                                                  | Other scales available on request                            |                            |                                                                |                       |                                                  |
| ACCESSORIES SPM 304SS panel mount C clamp Steel panel mount PM clamp Safety glass lens C SGL |                                                                                                                                                                                                                | MI<br>P<br>SF<br>F                                     | Maximum indicating pointer<br>304SS Front flange |                                                              |                            |                                                                |                       |                                                  |
|                                                                                              | <ul> <li>Select dial size</li> <li>Select case and connection location</li> <li>Select pressure range and scale option</li> <li>Select any required accessory or option</li> <li>OUTLINE DIMENSIONS</li> </ul> |                                                        |                                                  |                                                              |                            | 410<br>100 psi                                                 |                       | 10-100-SGL                                       |