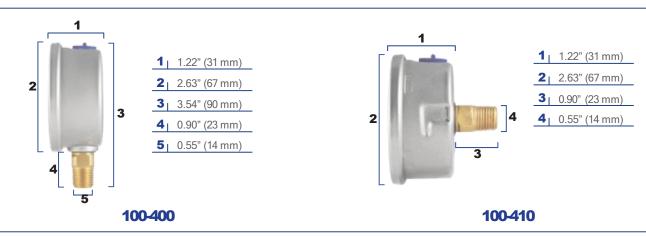

| MODELS      |                           | SPECIFICATIONS                                                 |  |  |  |  |
|-------------|---------------------------|----------------------------------------------------------------|--|--|--|--|
| Case        | All models                | 304 Stainless steel                                            |  |  |  |  |
| Bezel       | All models                | 304 Stainless steel                                            |  |  |  |  |
| Lens        | 63-400, 63-410            | Polycarbonate (Optional safety glass)                          |  |  |  |  |
|             | 100-400, 100-410          | Tempered glass (Optional safety glass)                         |  |  |  |  |
| Bourdo      | Models below 1000 psi     | Phosphor bronze "C" tube                                       |  |  |  |  |
| n tube      | Models 1000 psi and above | Helical tube                                                   |  |  |  |  |
| Connection  | 63-400, 100-400           | 1/4" NPT Brass bottom connection                               |  |  |  |  |
| Connection  | 63-410, 100-410           | 1/4" NPT Brass back connection                                 |  |  |  |  |
| Movement    | All models                | Brass movement, Made in Germany                                |  |  |  |  |
| Accuracy    | 63-400, 63-410            | ± 1.6% Full scale                                              |  |  |  |  |
| Accuracy    | 100-400, 100-410          | ± 1.0% Full scale                                              |  |  |  |  |
| Pointer     | 63-400, 63-410            | Molded plastic                                                 |  |  |  |  |
| i onter     | 100-400, 100-410          | Micro adjustable aluminum                                      |  |  |  |  |
| Dial        | All models                | ABS white background with black<br>psi scale and red kPa scale |  |  |  |  |
| Liquid fill | All models                | Glycerine                                                      |  |  |  |  |

### $\odot$ Ordering information

| SERIES                                                                                       | 400                                                                                                                                                                                                            |                                                        |                                                  |                                                              |                            |                                                                |                       |                                                  |
|----------------------------------------------------------------------------------------------|----------------------------------------------------------------------------------------------------------------------------------------------------------------------------------------------------------------|--------------------------------------------------------|--------------------------------------------------|--------------------------------------------------------------|----------------------------|----------------------------------------------------------------|-----------------------|--------------------------------------------------|
| SIZE                                                                                         | 63                                                                                                                                                                                                             | 2 1⁄2"                                                 | 100                                              | 4"                                                           |                            |                                                                |                       |                                                  |
| CONNECTION TYPE                                                                              | 400                                                                                                                                                                                                            | Bottom connection                                      |                                                  |                                                              | 410                        | Back connection                                                |                       |                                                  |
| PRESSURE<br>RANGES                                                                           | 30" VAC<br>30<br>60                                                                                                                                                                                            | -30 in Hg<br>vacuum to 0<br>0 to 30 psi<br>0 to 60 psi | 100<br>160<br>200<br>300                         | 0 to 100 psi<br>0 to 160 psi<br>0 to 200 psi<br>0 to 300 psi | 400<br>600<br>1000<br>2000 | 0 to 400 psi<br>0 to 600 psi<br>0 to 1000 psi<br>0 to 2000 psi | 3000<br>5000<br>10000 | 0 to 3000 psi<br>0 to 5000 psi<br>0 to 10000 psi |
| SCALE OPTIONS                                                                                | ALE OPTIONS <b>psi</b> psi - kPa                                                                                                                                                                               |                                                        |                                                  | Other scales available on request                            |                            |                                                                |                       |                                                  |
| ACCESSORIES SPM 304SS panel mount C clamp Steel panel mount PM clamp Safety glass lens C SGL |                                                                                                                                                                                                                | MI<br>P<br>SF<br>F                                     | Maximum indicating pointer<br>304SS Front flange |                                                              |                            |                                                                |                       |                                                  |
|                                                                                              | <ul> <li>Select dial size</li> <li>Select case and connection location</li> <li>Select pressure range and scale option</li> <li>Select any required accessory or option</li> <li>OUTLINE DIMENSIONS</li> </ul> |                                                        |                                                  |                                                              |                            | 410<br>100 psi                                                 |                       | 10-100-SGL                                       |